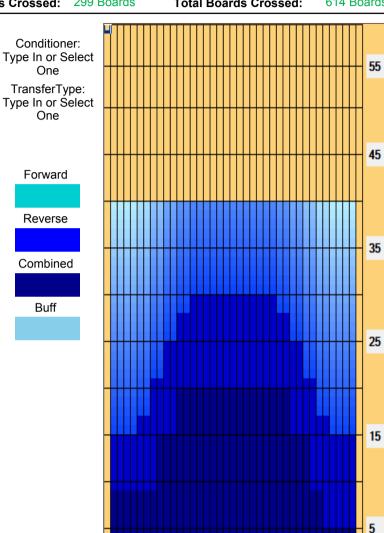

## **SM LIIGA KUOPIO 2020**

Oil Pattern Distance: 40 Feet **Reverse Brush Drop:** 35 Feet Oil Per Board: 45 uL **Forward Oil Total:** 14.175 mL **Reverse Oil Total:** 13.455 mL **Volume Oil Total:** 27.63 mL Forward Boards Crossed: 315 Boards 299 Boards 614 Boards Reverse Boards Crossed: **Total Boards Crossed:** 