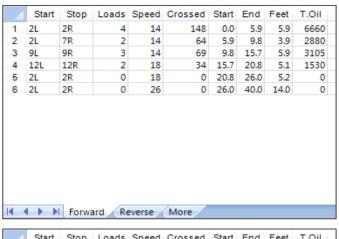

|   | Start | Stop | Loads | Speed | Crossed | Start | End  | Feet  | T.Oil |
|---|-------|------|-------|-------|---------|-------|------|-------|-------|
| 1 | 2L    | 2R   | 0     | 30    | 0       | 40.0  | 30.0 | -10.0 | 0     |
| 2 | 14L   | 14R  | 1     | 18    | 13      | 30.0  | 27.5 | -2.5  | 585   |
| 3 | 12L   | 12R  | 1     | 18    | 17      | 27.5  | 25.0 | -2.5  | 765   |
| 4 | 10L   | 10R  | 2     | 14    | 42      | 25.0  | 21.1 | -3.9  | 1890  |
| 5 | 8L    | 8R   | 2     | 14    | 50      | 21.1  | 17.2 | -3.9  | 2250  |
| 6 | 6L    | 6R   | 1     | 14    | 29      | 17.2  | 15.3 | -1.9  | 1305  |
| 7 | 2L    | 2R   | 2     | 14    | 74      | 15.3  | 11.4 | -3.9  | 3330  |
| 8 | 2L    | 2R   | 2     | 10    | 74      | 11.4  | 8.6  | -2.8  | 3330  |
| 9 | 2L    | 2R   | 0     | 10    | 0       | 8.6   | 0.0  | -8.6  | 0     |
|   |       |      |       |       |         |       |      |       |       |