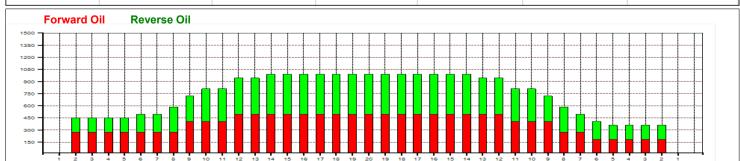

## **SM LIIGA KUOPIO 2020**

Oil Pattern Distance: 40 Feet **Reverse Brush Drop:** 35 Feet Oil Per Board: 45 uL **Forward Oil Total:** 14.175 mL **Reverse Oil Total:** 13.455 mL **Volume Oil Total:** 27.63 mL Forward Boards Crossed: 315 Boards 299 Boards 614 Boards Reverse Boards Crossed: **Total Boards Crossed:** 