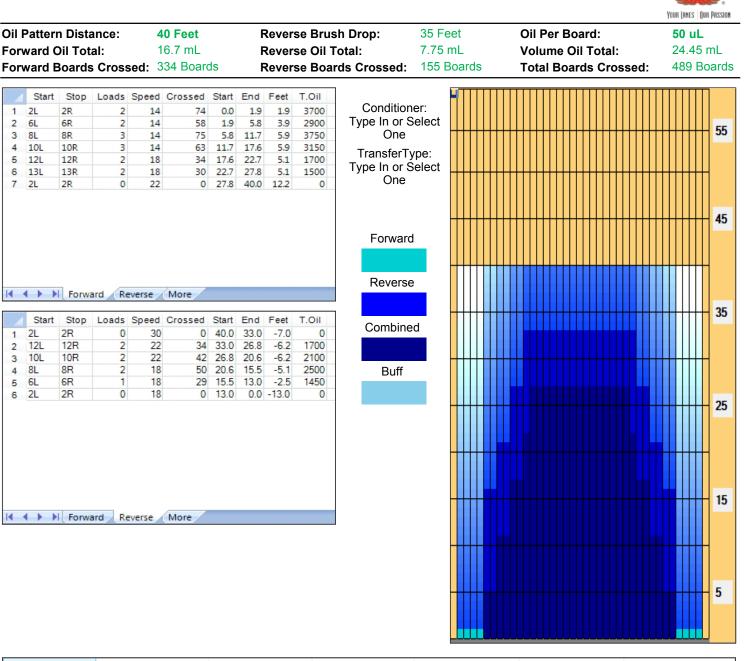

## Seniorien mestaruussarja Kauppi

| Item                         | 3L-7L:18L-18R                          | 8L-12L:18L-18R      | 13L-17L:18L-18R     | 18L-18R:17R-13R      | 18L-18R:12R-8R      | 18L-18R:7R-3R        |
|------------------------------|----------------------------------------|---------------------|---------------------|----------------------|---------------------|----------------------|
| Description                  | Outside Track:Middle                   | Middle Track:Middle | Inside Track:Middle | MIddle: Inside Track | Middle:Middle Track | Middle:Outside Track |
| Track Zone Ratio             | 6.56                                   | 1.52                | 1                   | 1                    | 1.52                | 6.56                 |
| Forward Oil Reverse Oil      |                                        |                     |                     |                      |                     |                      |
| 1350                         |                                        |                     |                     |                      |                     |                      |
| 1200                         |                                        |                     |                     |                      |                     |                      |
| 900 <b>-</b><br>750 <b>-</b> |                                        |                     |                     |                      |                     |                      |
| 450                          |                                        |                     |                     |                      | ╌┨╶╌┼╌╌┼╌╌┼╌╌┼╌╌┼╌╌ | <u>+</u> +++         |
| 300                          | ··∤···∤···∤···∤···∦···∦···∦···∦···∦··· |                     |                     |                      |                     |                      |
| 1 2 3                        | 4 5 6 7 8 9 10                         | 0 11 12 13 14 15 16 | 17 18 19 20 19 18 1 | 7 16 15 14 13 12 11  | 10 9 8 7 6 5        | 4 3 2 1              |